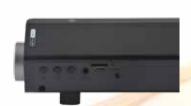

## LL9455 Sound Bar Bluetooth Speaker

- Slimline Sound Bar Bluetooth Speaker with 2 x 5W speakers offering exceptional sound clarity.
  A2DP Bluetooth.
- Wirelessly stream music from any Bluetooth enabled device such as your smart phone, notebook, tablet or plug in included 3.5mm audio jack into the speaker.
- Easy charging with included USB cable.
- Enjoy music up to 4 hours (at maximum volume) and wirelessly up to 10 metres.
- User guide included.
- Output Power: 2 x 5W
- Frequency Response: 100Hz-18kHz
- Weight: 600g
- Impedance 4 Ohm
- Battery 3.7V 1800mAh
- Power Supply DC 5V
- Battery Type: Rechargeable Lithium-ion
- Input: 3.5mm Aux
- Micro SD Card slot
   Packaging: Printed gift be
- Packaging: Printed gift box

## Colours:

 Item Size:
 400 x 60 x 60 (LxHxD)mm.

 Screen Print:
 Top - 60 x 25 (LxH)mm.

 4CP Digital Direct:
 Top - 300 x 30 (LxH)mm.

 Grill - 347 x 45 (LxH)mm.