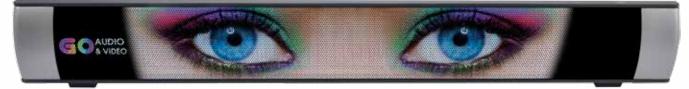

## Colours:

 Item Size:
 400 x 60 x 60 (LxHxD)mm.

 Screen Print:
 Top - 60 x 25 (LxH)mm.

 4CP Digital Direct:
 Top - 300 x 30 (LxH)mm.

 Grill - 347 x 45 (LxH)mm.