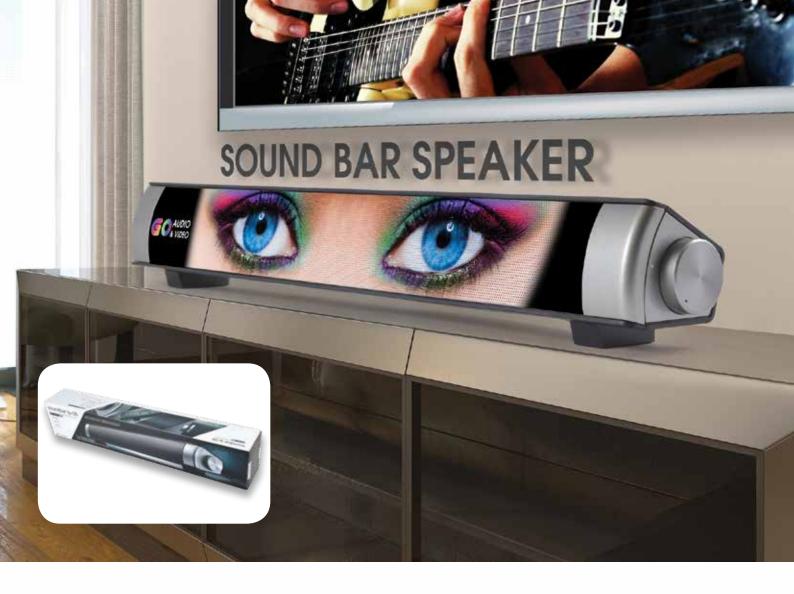

## LL9455 Sound Bar Bluetooth Speaker

- Slimline Sound Bar Bluetooth Speaker with 2 x 5W speakers offering exceptional sound clarity.
  A2DP Bluetooth.
- Wirelessly stream music from any Bluetooth enabled device such as your smart phone, notebook, tablet or plug in included 3.5mm audio jack into the speaker.
- Easy charging with included USB cable.
- Enjoy music up to 4 hours (at maximum volume) and wirelessly up to 10 metres.
- User guide included.
- Output Power: 2 x 5W
- Frequency Response: 100Hz-18kHz
- Weight: 600g
- Impedance 4 Ohm
- Battery 3.7V 1800mAh
- Power Supply DC 5V
- Battery Type: Rechargeable Lithium-ion
- Input: 3.5mm Aux
- Micro SD Card slot
   Packaging: Printed gift be
- Packaging: Printed gift box